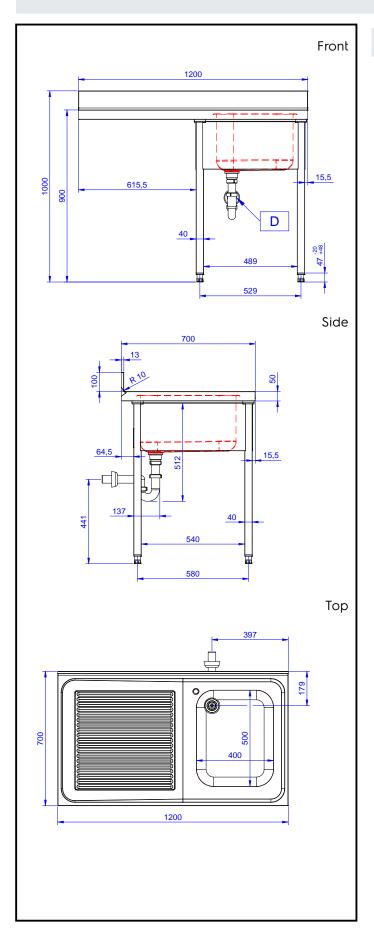

### Item No.

Made from 304 AISI stainless steel. The 50mm high worktop in 304 AISI stainless steel, 1mm in thickness, is sound-deadened and has an overflow rim and welded corners. Integral rear upstand, h=100mm, with 10mm radius. Allround apron. Square section legs 40x40mm on 1" height-adjustable feet (+/-20mm). Bowl W400xD500xH300mm with overflow pipe and 2"drain hole; left hand drainer. An undercounter dishwasher can be placed under the drainer.

## **Key Information:**

External dimensions, Width:

133192 (NSBD1217L)

External dimensions, Depth:

External dimensions, Height:

Upstand Dimensions, Depth:

Upstand Dimensions, Depth:

Upstand Dimensions, Radius:

Bowls number

1200 mm

1000 mm

13 mm

R=11

Bowl dimensions 400x500xH320

Net weight: 32.3 kg